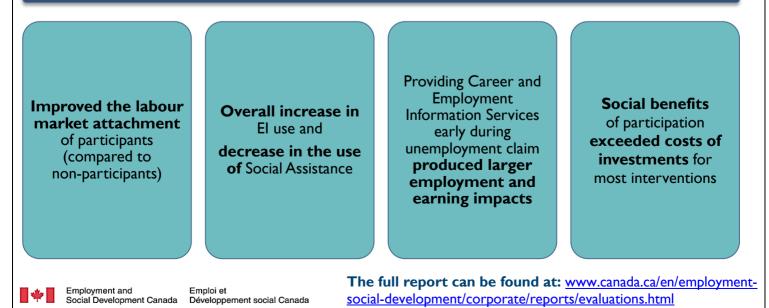

kills Development (Work<br>Foundations / Occupational Training) | 854                            |                   |
| Skills Development - Apprentices                                 | 23,897                         | \$76,700,000      |
| Career and Employment Information<br>Services                    | 217,262                        | \$22,543,000      |
| Integrated Training and Immigrant<br>Bridging                    | 651                            | \$8,012,000       |
| Self-Employment                                                  | 91                             | \$879,000         |
| Workplace Training                                               | 36                             | \$412,000         |

Key Findings for the 2002-2005 and 2006-2008 Cohorts of Participants